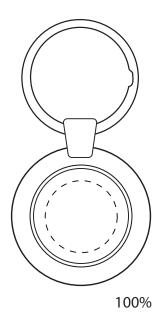

SO# PO# Item: Item Color: Imprint Color:

LASER ENGRAVING

**Artwork Size** Width: Height:

EPOXY DOME TEMPLATE SIZE

Disclaimer:

This proof is primarily used to display imprint size and location only. Color proofs are not a guaranteed representation of actual imprint color and product. PMS matching not available on full color / four color process artwork.